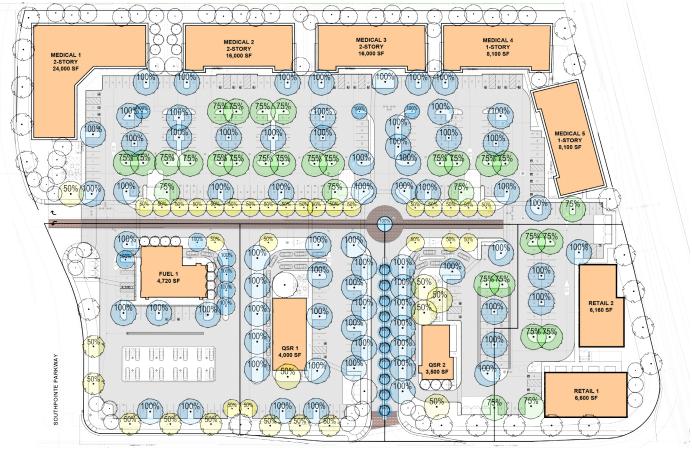

# MARGETICH REAL ESTATE & DEVELOPMENT PROJECTS



# **CURRENT PROJECTS**



#### Southpointe Folsom Ranch | Folsom, CA | Ground Up Development







# Twin Creek Professional Park | Roseville, CA | Redevelopment







# 6060 Sunrise Vista Dr. | Citrus Heights, CA | Redevelopment







# Clearlake Marketplace | Clearlake, CA | Ground Up Development







# Castle Oaks Town Center | Ione, CA | Ground Up Development







# Twin Creek Luxury Apartments | Roseville, CA | Ground Up Development





# **RECENT PROJECTS**



Quail Park Folsom | Folsom, CA | Investment & Redevelopment











# Pacific Sierra Business Park | Rancho Cordova, CA | Redevelopment







## Orchard Plaza Shopping Center | Yuba City, CA | Redevelopment









# Orchard Plaza Shopping Center | Yuba City, CA | Redevelopment













# Pavilions South Shopping Center | Sacramento, CA | Redevelopment





Sizzler | Sacramento, CA | Build-to-Suit