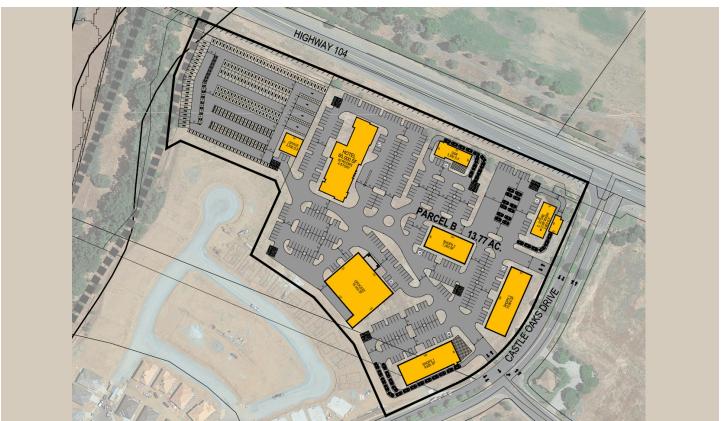

# MARGETICH REAL ESTATE & DEVELOPMENT PROJECTS



# **CURRENT PROJECTS**



#### Southpointe Folsom Ranch | Folsom, CA | Ground Up Development







# Twin Creek Professional Park | Roseville, CA | Redevelopment







# 6060 Sunrise Vista Dr. | Citrus Heights, CA | Redevelopment







# Clearlake Marketplace | Clearlake, CA | Ground Up Development







# Castle Oaks Town Center | Ione, CA | Ground Up Development







# Twin Creek Luxury Apartments | Roseville, CA | Ground Up Development





# **RECENT PROJECTS**



Quail Park Folsom | Folsom, CA | Investment & Redevelopment











# Pacific Sierra Business Park | Rancho Cordova, CA | Redevelopment







## Orchard Plaza Shopping Center | Yuba City, CA | Redevelopment









# Orchard Plaza Shopping Center | Yuba City, CA | Redevelopment













# Pavilions South Shopping Center | Sacramento, CA | Redevelopment





Sizzler | Sacramento, CA | Build-to-Suit







16th & G St. | Sacramento, CA | Redevopment









# Gold's Gym | Elk Grove, CA | Build-to-Suit









# Gold's Gym | Elk Grove, CA | Build-to-Suit









Goldenland Business Park | Sacramento, CA | Acquisition & New Develolopment







Hampton Inn & Suites (development