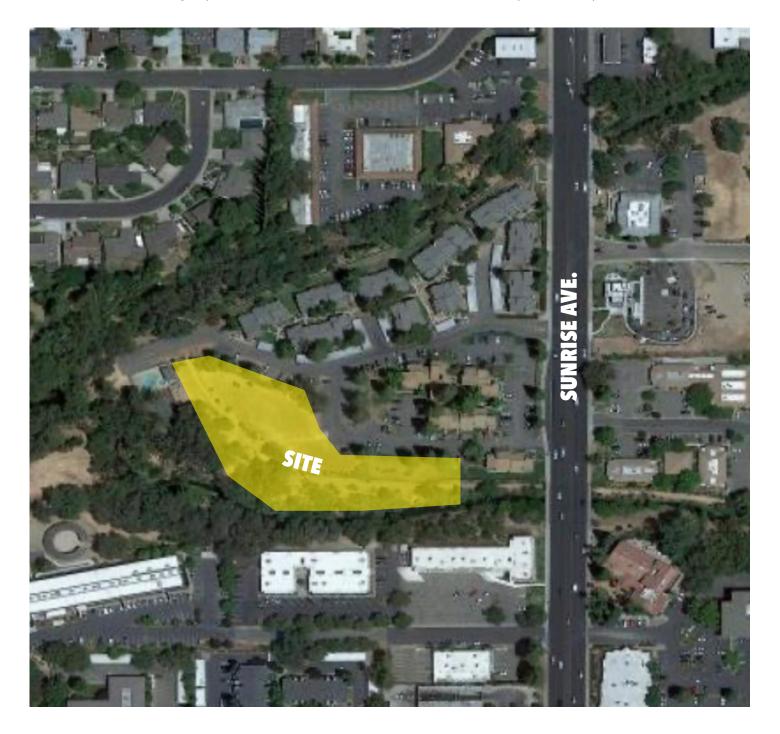

# MARGETICH REAL ESTATE & DEVELOPMENT PROJECTS



# **CURRENT PROJECTS**



#### Southpointe Folsom Ranch | Folsom, CA | Ground Up Development







# Twin Creek Professional Park | Roseville, CA | Redevelopment







# 6060 Sunrise Vista Dr. | Citrus Heights, CA | Redevelopment







# Clearlake Marketplace | Clearlake, CA | Ground Up Development







# Castle Oaks Town Center | Ione, CA | Ground Up Development







# Twin Creek Luxury Apartments | Roseville, CA | Ground Up Development





# **RECENT PROJECTS**



Quail Park Folsom | Folsom, CA | Investment & Redevelopment











# Pacific Sierra Business Park | Rancho Cordova, CA | Redevelopment







## Orchard Plaza Shopping Center | Yuba City, CA | Redevelopment









# Orchard Plaza Shopping Center | Yuba City, CA | Redevelopment













# Pavilions South Shopping Center | Sacramento, CA | Redevelopment





Sizzler | Sacramento, CA | Build-to-Suit







16th & G St. | Sacramento, CA | Redevopment









# Gold's Gym | Elk Grove, CA | Build-to-Suit









# Gold's Gym | Elk Grove, CA | Build-to-Suit









Goldenland Business Park | Sacramento, CA | Acquisition & New Develolopment







Hampton Inn & Suites (development pad) | Elk Grove, CA | New Development







# Longport Retail | Elk Grove,