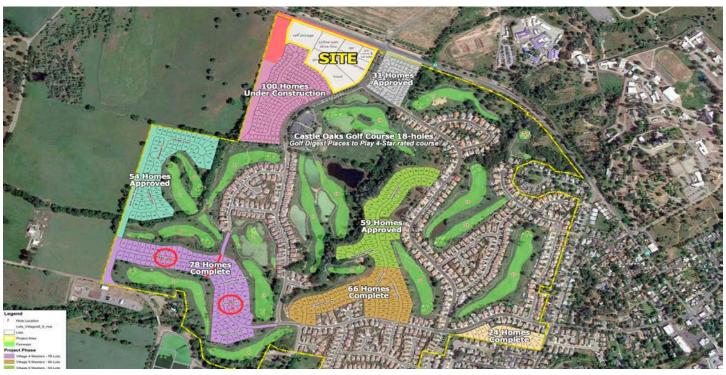

# MARGETICH REAL ESTATE & DEVELOPMENT PROJECTS



## **CURRENT PROJECTS**



#### Southpointe Folsom Ranch | Folsom, CA | Ground Up Development







#### Twin Creek Professional Park | Roseville, CA | Redevelopment







#### Castle Oaks Town Center | Ione, CA | Ground Up Development







#### Clearlake Marketplace | Clearlake, CA | Ground Up Development







## **RECENT PROJECTS**



Quail Park Folsom | Folsom, CA | Investment & Redvelopment











#### Pacific Sierra Business Park | Rancho Cordova, CA | Redevelopment







#### Orchard Plaza Shopping Center | Yuba City, CA | Redevelopment













#### Orchard Plaza Shopping Center | Yuba City, CA | Redevelopment















### Pavilions South Shopping Center | Sacramento, CA | Redevelopment





Sizzler | Sacramento, CA | Build-to-Suit







16th & G St. | Sacramento, CA | Redevopment









#### Gold's Gym | Elk Grove, CA | Build-to-Suit









#### Gold's Gym | Elk Grove, CA | Build-to-Suit









Goldenland Business Park | Sacramento, CA | Acquisition & New Develolopment







Hampton Inn