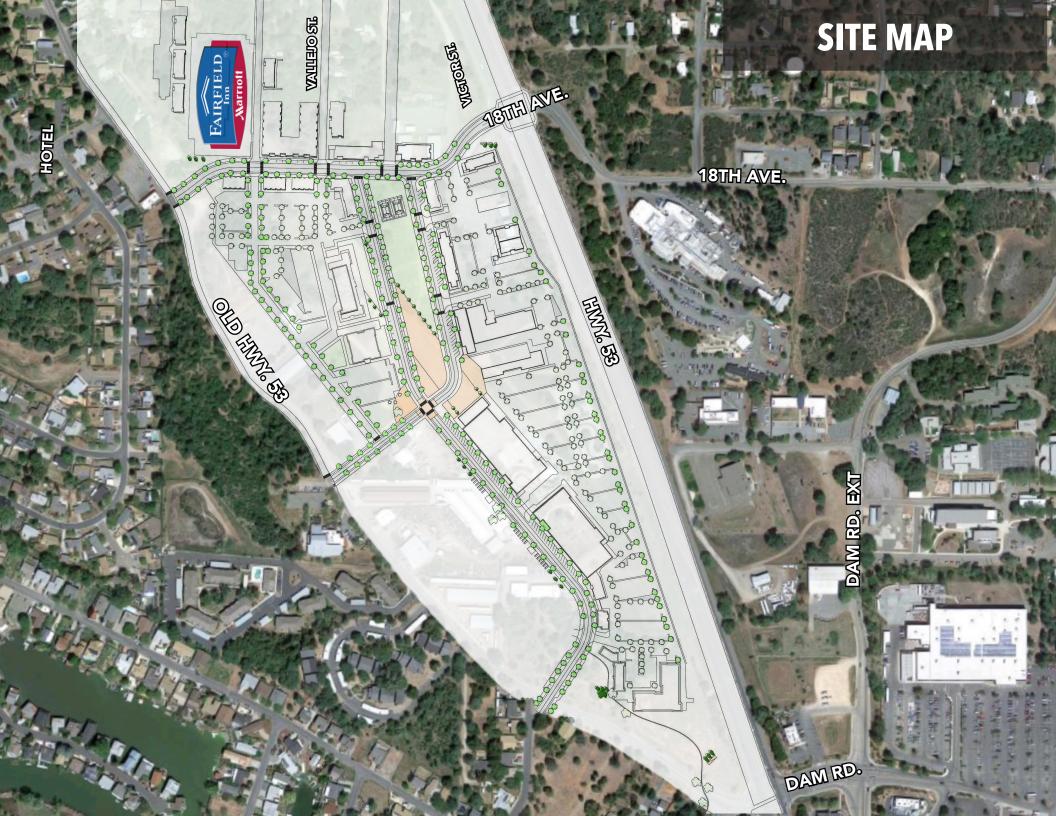

ea. The following are retail areas that most resemble this core city:

#### Peer Trade Areas

Kerman, CA 14061 W. Whitesbridge Avenue Wasco, CA 401 N. Central Avenue 58501 29 Palms Hwy Yucca Valley, CA Red Bluff, CA 608 Luther Road Anderson, CA 5000 Rhonda Rd Crescent City, CA 900 E Washington Blvd

### Daytime Population 55,872 (Custom Trade Area)



10.67%

#### **Focus Categories**

The top categories for focused growth in the municipality are pulled from a combination of leakage reports, peer analysis, retail trends and real estate intuition. Although these are the top categories, Retail Strategies' efforts are inclusive beyond the defined list. Let us know how we can help you find a site!

Overall Sales Leakage: +\$764 M



General Merchandise



Restaurants



Grocery



Clothing





## **CONTACT US**



ALAN FLORA
City of Clearlake, City Manager
707 994 8201 | AFLORA@CLEARLAKE.CA.US



GREG MARGETICH
Margetich Real Estate & Development, President
916 208 2500 | GREG@MREDINC.COM



AMAR CHEEMA
Sutter Equities, Owner
530 218 4768 | ACHEEMA@SUTTEREQUITIES.COM