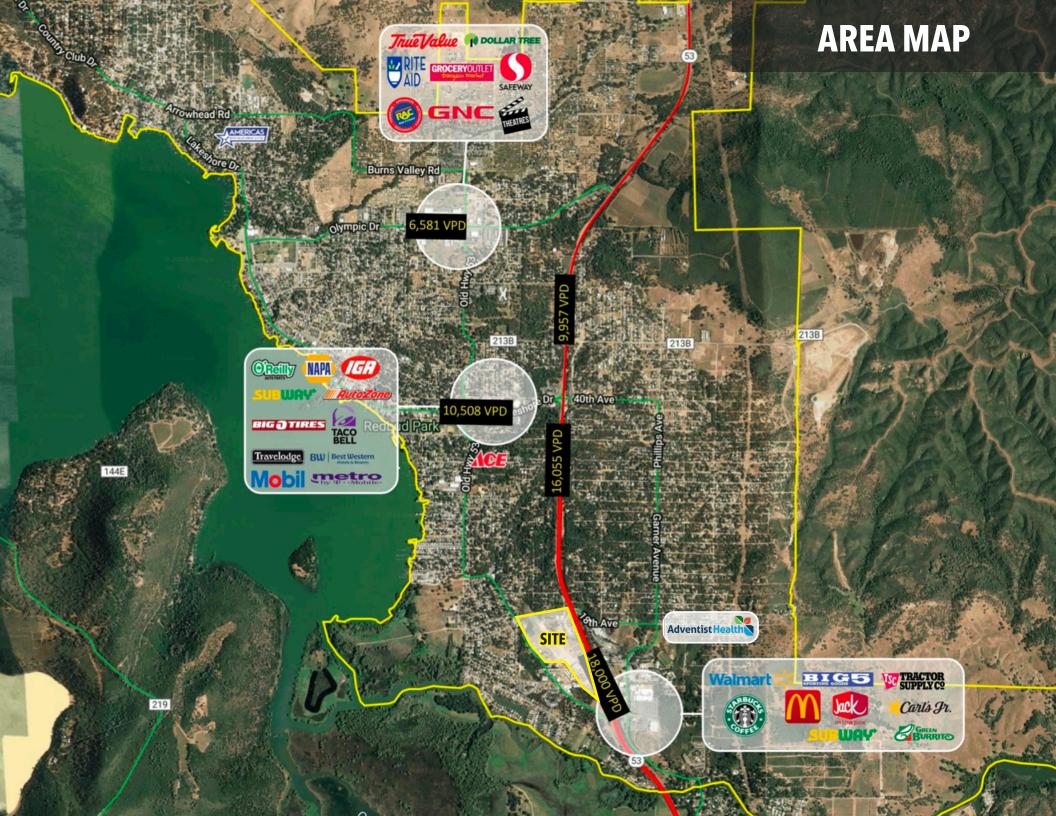

area. The following are retail areas that most resemble this core city:

#### Peer Trade Areas

Kerman, CA 14061 W. Whitesbridge Avenue Wasco, CA 401 N. Central Avenue 58501 29 Palms Hwy Yucca Valley, CA Red Bluff, CA 608 Luther Road Anderson, CA 5000 Rhonda Rd Crescent City, CA 900 E Washington Blvd

### Daytime Population 55,872 (Custom Trade Area)



10.67%

#### **Focus Categories**

The top categories for focused growth in the municipality are pulled from a combination of leakage reports, peer analysis, retail trends and real estate intuition. Although these are the top categories, Retail Strategies' efforts are inclusive beyond the defined list. Let us know how we can help you find a site!

Overall Sales Leakage: +\$764 M



General Merchandise



Restaurants



Grocery



Clothing





## **CONTACT US**



ALAN FLORA
City of Clearlake, City Manager
707 994 8201 | AFLORA@CLEARLAKE.CA.US



GREG MARGETICH
Margetich Real Estate & Development, President
916 208 2500 | GREG@MREDINC.COM



AMAR CHEEMA
Sutter Equities, Owner
530 218 4768 | ACHEEMA@SUTTEREQUITIES.COM