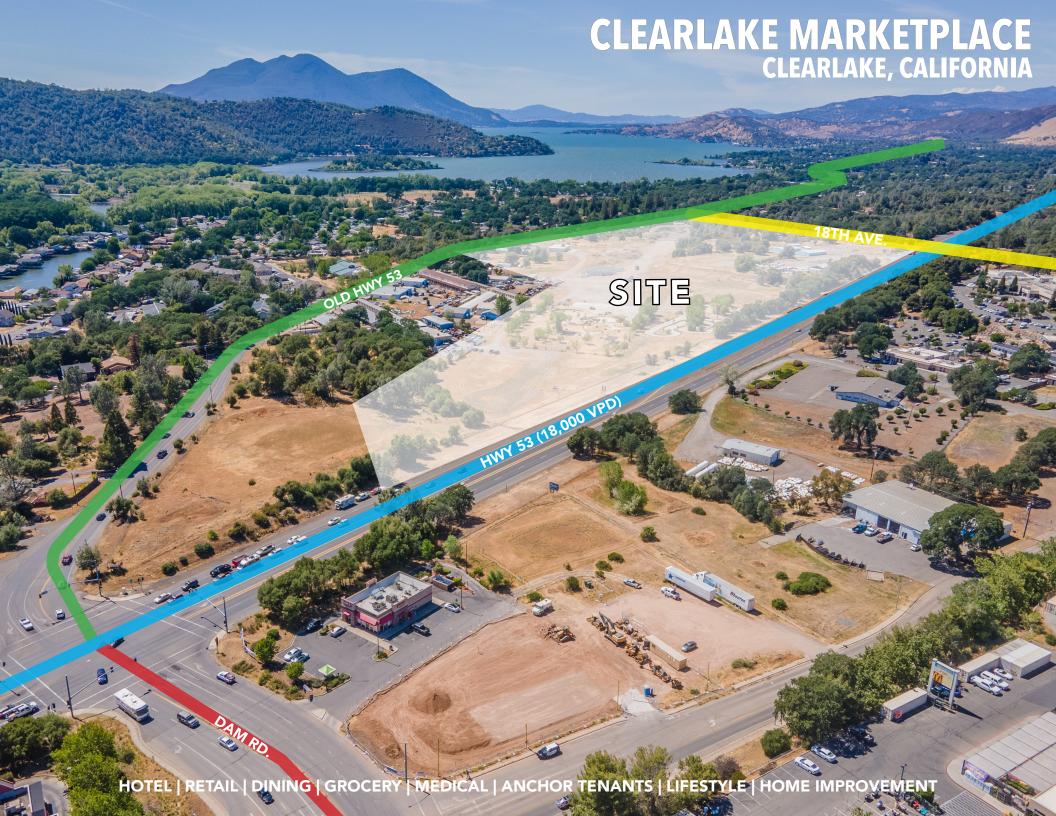

# **DEMOGRAPHICS**



**POPULATION** 

61,394



AVG. AGE

43.8



**AVG. INCOME** 

\$61,196



25,635



10.67%

### **Peer Analysis**

The Peer Analysis, built by Retail Strategies along with our analytics partner (Tetrad), identifies analogue retail nodes within a similar demographic and retail makeup. The Peer Analysis is derived from a 5 or 10 minute drive time from major comparable retail corridors throughout the country. The variables used are population, income, daytime population, market supply and gross leasable area. The following are retail areas that most resemble this core city:

#### Peer Trade Areas

Kerman, CA 14061 W. Whitesbridge Avenue Wasco, CA 401 N. Central Avenue 58501 29 Palms Hwy Yucca Valley, CA Red Bluff, CA 608 Luther Road Anderson, CA 5000 Rhonda Rd Crescen